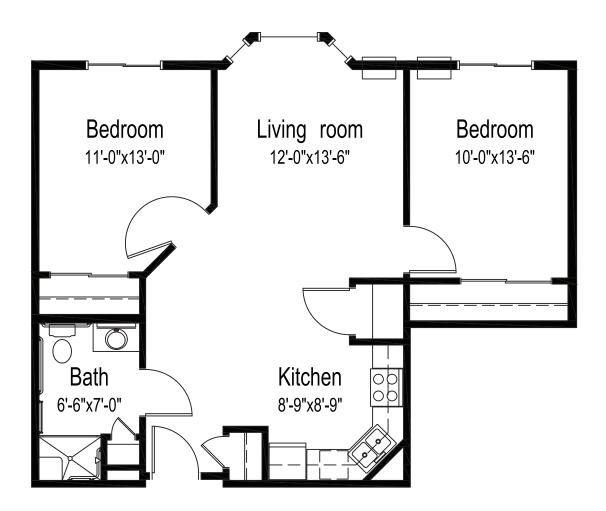

#### INDEPENDENT LIVING

# **Garden Terrace Apartments**

FLOOR PLAN

## Two bedrooms, one bathroom

800 square feet

(Dimensions and square footage may vary)

## **Good Samaritan Society - Hays**

**(**785) 625-7331

good-sam.com

The Evangelical Lutheran Good Samaritan Society (the Society) and Owner comply with applicable Federal civil rights laws and does not discriminate against any person on the grounds of race, color, national origin, disability,