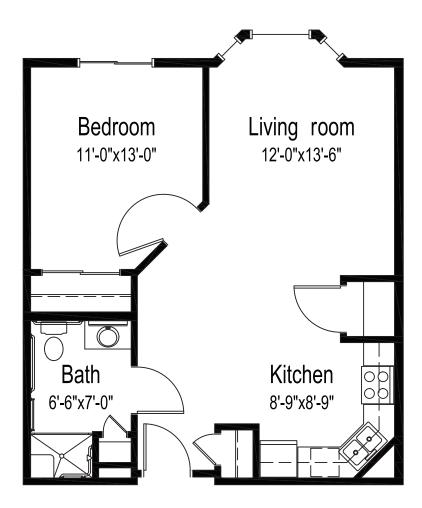

#### INDEPENDENT LIVING

## **Garden Terrace Apartments**

FLOOR PLAN

## One bedroom, one bathroom

625 square feet

(Dimensions and square footage may vary)

## **Good Samaritan Society - Hays**

**(**785) 625-7331

good-sam.com